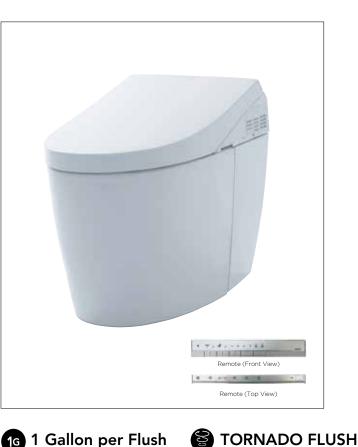

## NEOREST AH Dual Flush Toilet, 1.0GPF/0.8GPF

#### FEATURES

- TORNADO FLUSH<sup>®</sup> siphon jet flushing system, ultra high-efficiency (1.0GPF/3.8LPF and 0.8GPF/3.0LPF).
- CEFIONTECT<sup>®</sup> ceramic glaze minimizes debris and mold from sticking to porous, ceramic surfaces
- Auto open/close lid; auto flush
- Multifunction remote control
- Heated seat with temperature control
- Universal Height
- EWATER+®
- WASHLET<sup>®</sup> with three wash modes (front, rear, soft)
- Adjustable spray position
- Oscillating and pulsating comfort washing
- Built-in air purifying system
- Night Light
- ADA Compliant
- Back-up manual flush
- Adjustable heated seat
- Programmable energy saver system

#### PRODUCT SPECIFICATION

The NEOREST AH with the TORNADO FLUSH system toilet shall be 1.0GPF/3.8LPF and 0.8 GPF/3.0 LPF. Toilet shall have CEFIONTECT ceramic glaze. Toilet shall be of skirted design, elongated front bowl with auto open and close seat. Toilet shall be **TOTO Model MS989CUMFG\_\_\_\_**.